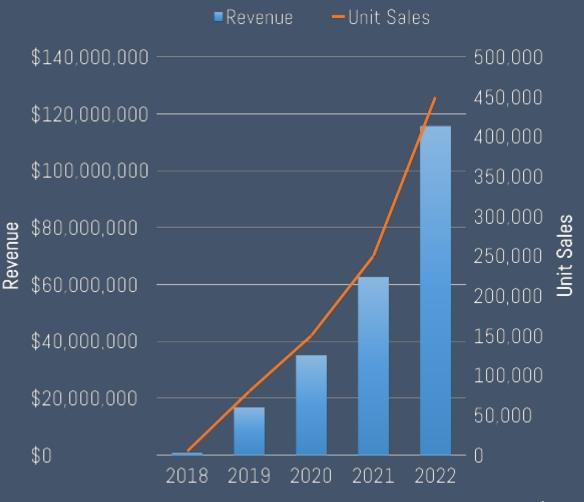

### Financials – Projected Revenue

Comparable Market: High-end BT Speakers

Bose 2017 Sales: ~500k Units

**Unit Price:** 

\$99-\$199