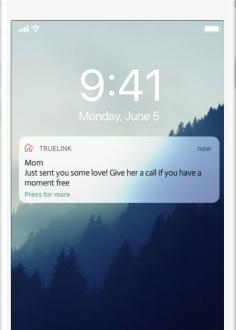

#### Intelligent Notifications

• •

#### **)** Redeeming Missed Opportunities

Non-Intrusive

2