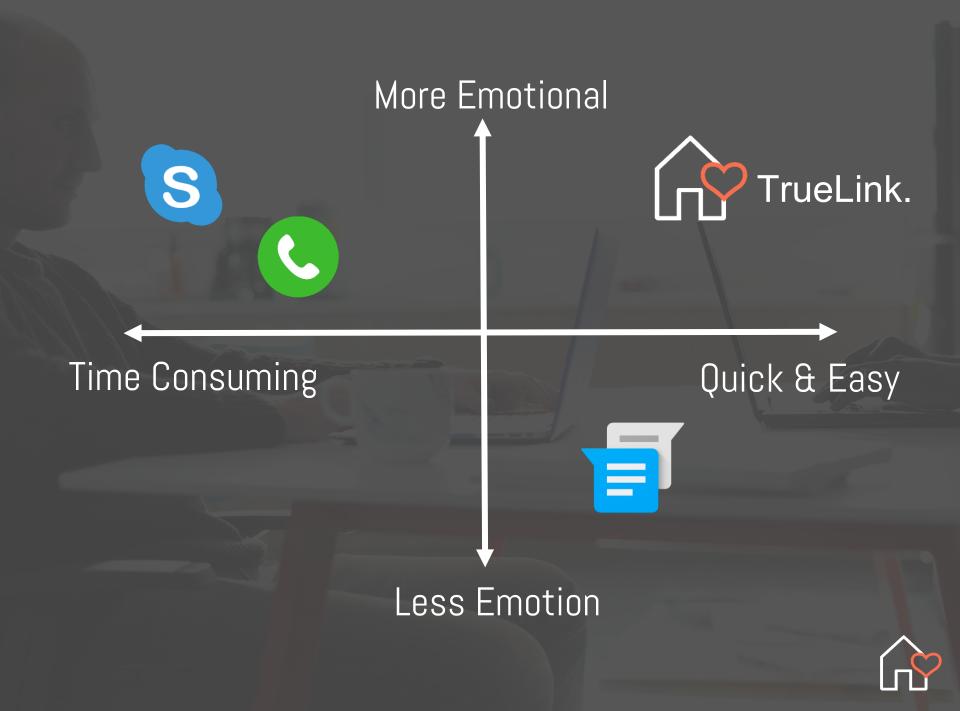

### **Existing Solutions**

#### Messaging

- Impersonal
- Low response Rate

#### Calling

- Huge time sink
- Potentially Inconvenient timing

#### Skyping

- Requires synchronization
- Difficult on-the-go

Our Solution
1 Easy-to-Use
2 Tangible Link
3 Exclusive Connection

G truelink

Dad

cted just now.

n