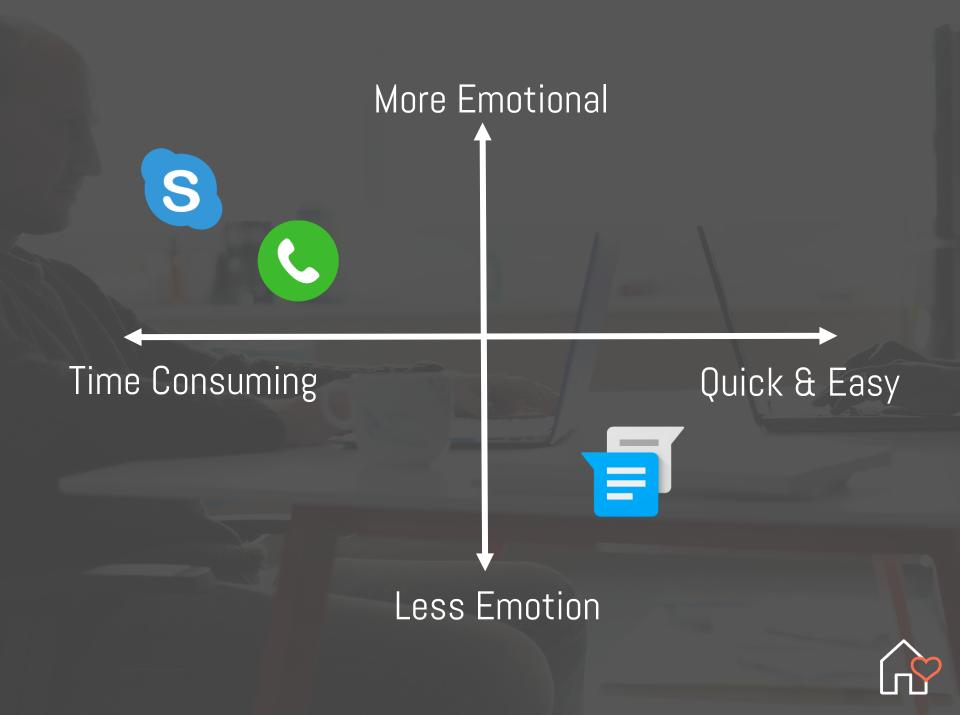

### **Existing Solutions**

#### Messaging

- Impersonal
- Low response Rate

#### Calling

- Huge time sink
- Potentially Inconvenient timing

#### Skyping

- Requires synchronization
- Difficult on-the-go

Our Solution
1 Easy-to-Use
2 Tangible Link
3 Exclusive Connection

G truelink

Dad

cted just now.

n