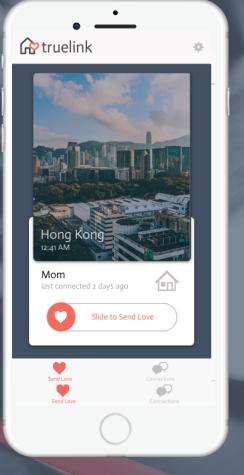

#### Skyping

- Requires synchronization
- Difficult on-the-go

Our Solution
1 Easy-to-Use
2 Tangible Link
3 Exclusive Connection

G truelink

Dad

cted just now.

n

#### Organic and Personalized